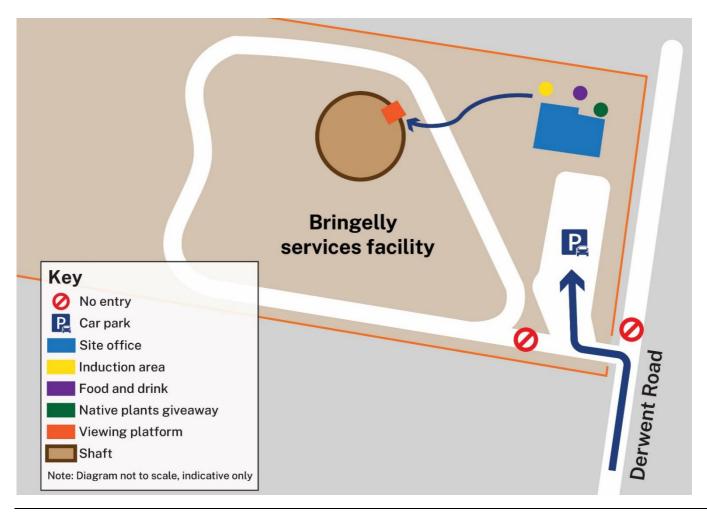

## Sydney Metro invites you to our

## **Community Open Day**

10.00am – 12.00pm, Saturday 25 November 2023 Sydney Metro – Western Sydney Airport, Station Boxes and Tunnelling works 40 Derwent Road, Bringelly

Join us for a tour of the Bringelly Service Shaft construction area.

Places are limited so register now, using the link below.

https://www.eventbrite.com.au/e/sydney-metro-community-open-day-bringelly-servicing-facility-tickets-748219824637?aff=oddtdtcreator

Access information in over 100 languages